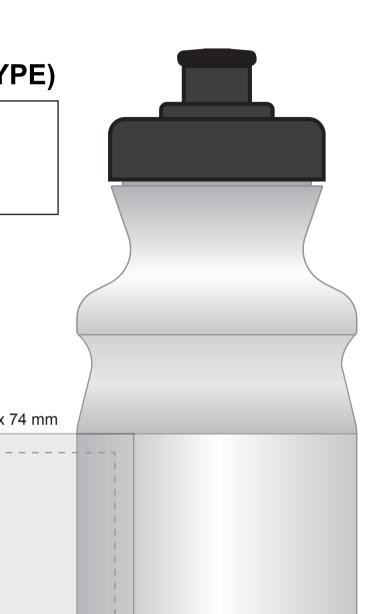

## 550 ml BOTTLE – CLASSIC (NEW TYPE)

| Name:     | Cap Colour: Black with Black spout |
|-----------|------------------------------------|
| Film No.: | Bottle Colour: Transparent         |
| Pieces:   | Imprint Colour: Black              |

| Printable area on: Side 1: 105 mm x 74 mm   | Side 2: 105 mm x 74 mm                |  |  |
|---------------------------------------------|---------------------------------------|--|--|
|                                             |                                       |  |  |
|                                             |                                       |  |  |
| I I                                         | 1                                     |  |  |
|                                             |                                       |  |  |
|                                             |                                       |  |  |
|                                             |                                       |  |  |
| I I                                         | 1                                     |  |  |
|                                             |                                       |  |  |
|                                             |                                       |  |  |
|                                             |                                       |  |  |
| I I                                         | 1                                     |  |  |
|                                             |                                       |  |  |
|                                             |                                       |  |  |
|                                             | i i i                                 |  |  |
| I I                                         | I I                                   |  |  |
|                                             |                                       |  |  |
|                                             |                                       |  |  |
| · · · · · · · · · · · · · · · · · · ·       | · · · · · · · · · · · · · · · · · · · |  |  |
|                                             |                                       |  |  |
| Printable areas on the bottom of the Bottle |                                       |  |  |
|                                             |                                       |  |  |