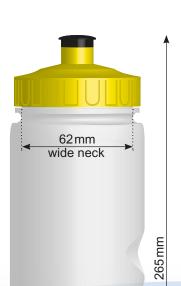

## "Wide neck, premium giant Sport bottle"

- widest mouth available at 62 mm
- unbreakable cap with large, rubberized valve
- easily unassembled for proper cleaning
- European made pharmaceutical grade plastics
- BPA and Phthalate free
- professional squeeze bottle a favourite with all sporting activities