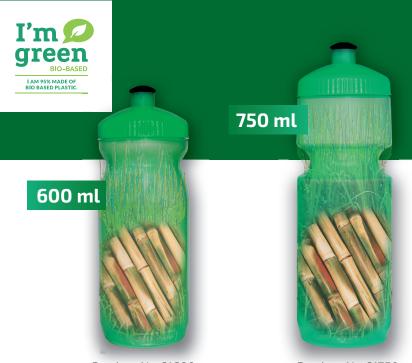

Product Nr. 61600

Product Nr. 61750

Bottle body made from Braskem<sup>®</sup> I'm green<sup>™</sup> bio-based PE. Big Mouth caps and spouts are not made from biobased material.

| SOLID COLOUR<br>BOTTLES | SOLID COLOUR<br>CAPS  | SPOUTS<br>Made from TPE |
|-------------------------|-----------------------|-------------------------|
| Black                   | Black                 | Black                   |
| White                   | White                 | White                   |
| PMS 185                 | PMS 185               | PMS 102                 |
| PMS 354                 | PMS 354               | PMS 021                 |
|                         | PMS 375               | PMS 185                 |
|                         |                       | PMS 200                 |
|                         |                       | PMS 226                 |
| TRANSPARENT             | TRANSPARENT<br>COLOUR | PMS 280                 |
| BOTTLES                 | CAPS                  | PMS 285                 |
| Black (smoke)           | PMS 352               | Cyan                    |
| Clear                   | PMS 354               | PMS 3258                |
| PMS 352                 | PMS 292               | PMS 375                 |
| PMS 354                 |                       | PMS 354                 |
| PMS 292                 |                       |                         |

- Plant based Renewable Raw Material
- Made from sugar cane
- 95% Bio based
- Dishwasher safe

## The squeeze bottle body made from renewable materials

EU Bottle introduces a NEW sports bottle made from Braskem<sup>®</sup> I'm green<sup>™</sup> bio-based Polyethylene, a renewable raw material derived from sugarcane ethanol.

This sustainably-sourced bio-based plastic is produced from sugarcane-based ethanol, capturing CO<sub>2</sub> from the atmosphere throughout its growth. Our Nature Bio-bottles are fully recyclable as plastic code 4. For more detailed information on Braskem<sup>®</sup>'s biobased Polyethylene, please visit Braskem **I'm green<sup>™</sup> bio-based** website.